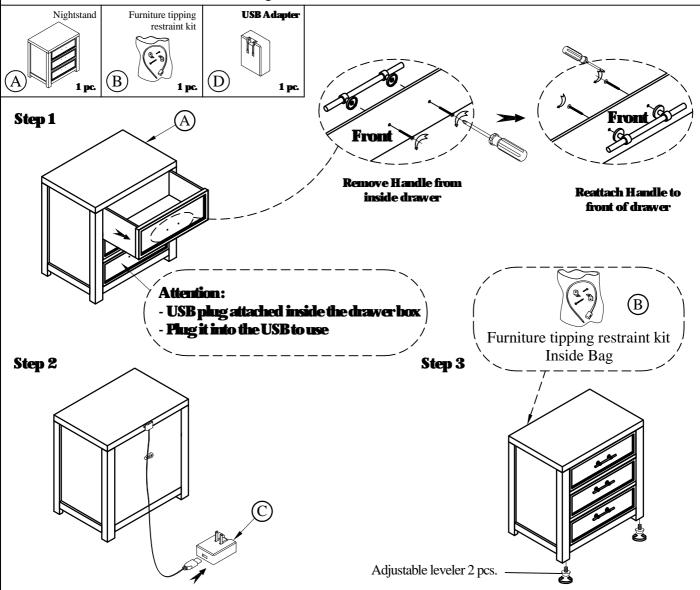

## Components and Hardware List

For product and personal safety, a Furniture Tipping Restraint kit has been included with this unit which can help to minimize the risk of the unit accidentally tipping forward, if used and properly installed per the manufacturer's instructions.